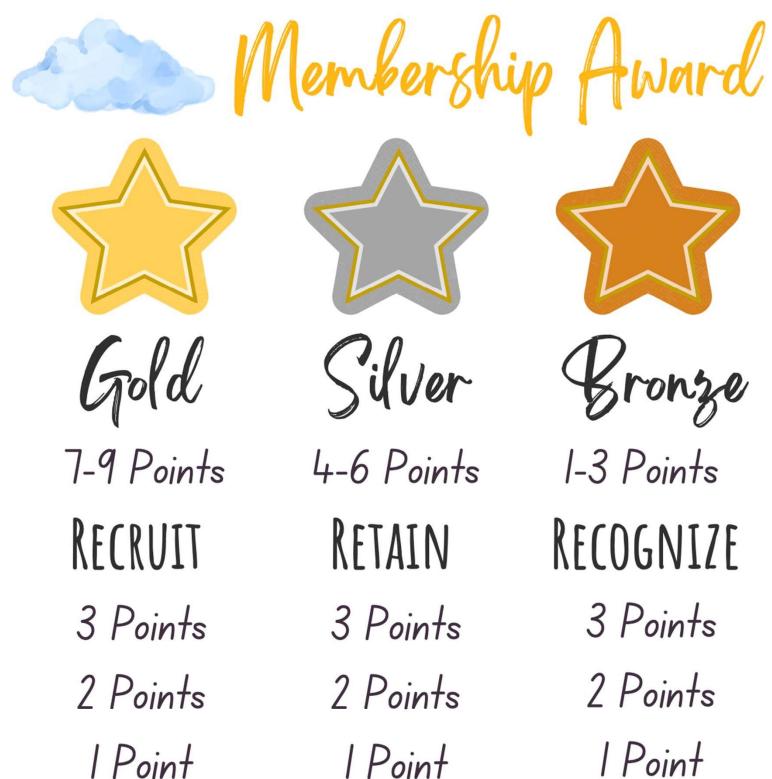

#### Membership Award SPECIFICATIONS & CRITERIA

For each section Recruit, Retain, and Recognize please submit documentation or evidence that each criteria has been met. Documentation could include membership lists, newspaper articles, social media updates, or member recognition activities.

RECRUIT

Recruit 10+ New Members

RFTAIN

Retain 40% of Existing Members

Gold

RECOGNIZE 3 points per

Recognize Members in at Least 3 Ways

RECRUIT

Recruit 8+ New Members

RFTATN

Retain 20% of Existing Members

Silver

RFC0GN17F

Recognize Members in at Least 2 Ways

2 points per

l Point per

RECRUIT

Recruit 3+ New Members

RFTATN

Retain 5% of Existing Members

Recognize Members in at Least I Way